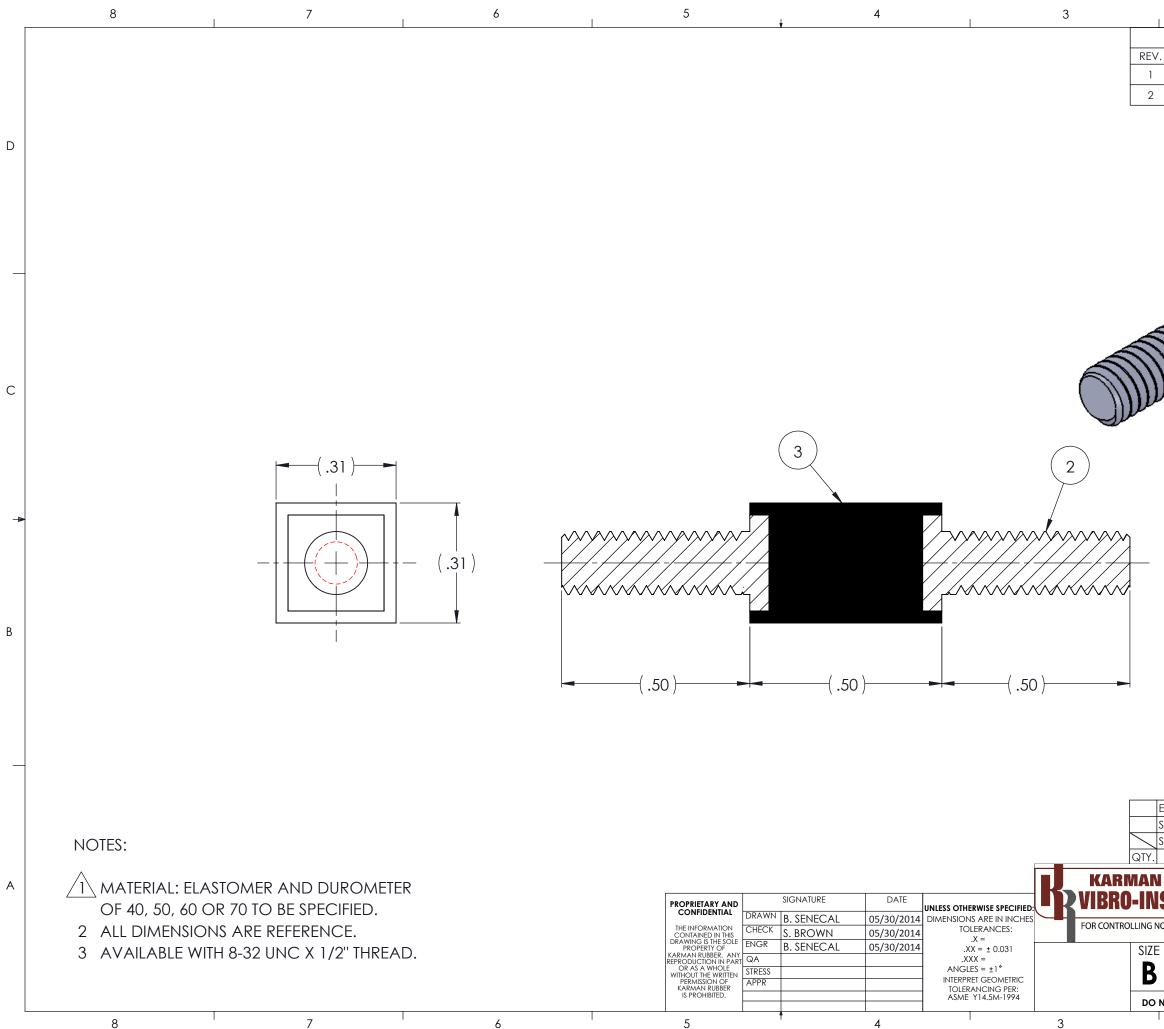

| I                                                                             | 2                |                | I     | 1          |              |   |
|-------------------------------------------------------------------------------|------------------|----------------|-------|------------|--------------|---|
| •                                                                             | REVISIONS        |                |       |            |              | 1 |
| /.                                                                            | DES              | CRIPTION       |       | DATE       | APPROVED     | 1 |
|                                                                               | INITIAL RELE     | ASE OF DRAWIN  | ١G    | 5/30/2014  | BS           |   |
|                                                                               | AD               | D NOTE 3       |       | 8/15/2014  | BS           |   |
|                                                                               |                  |                |       |            |              | D |
|                                                                               |                  |                |       |            |              | С |
|                                                                               |                  |                |       |            |              | B |
| EL                                                                            | ASTOMER          | \$820-3        |       |            | 3            | 1 |
| SC                                                                            | CREW             | M\$820         |       |            | 2            | ] |
| 88                                                                            | 320              | \$820          |       |            | 1            | 4 |
|                                                                               | DESCRIPTION      |                | UMBER | MATERIAL C | DR NOTES     |   |
| N RUBBER<br>ISULATORS<br>NOISE, SHOCK & VIBRATION<br>NOISE, SHOCK & VIBRATION |                  |                |       |            | СОМ          | A |
| E                                                                             | CAGE CODE        | DWG. NO. REV 2 |       |            |              |   |
| N                                                                             | OT SCALE DRAWING | SCALE: 4:1     | WEIGH | ſ: .10 OZ. | SHEET 1 OF 1 |   |
| Γ                                                                             | 2                |                |       | 1          |              |   |